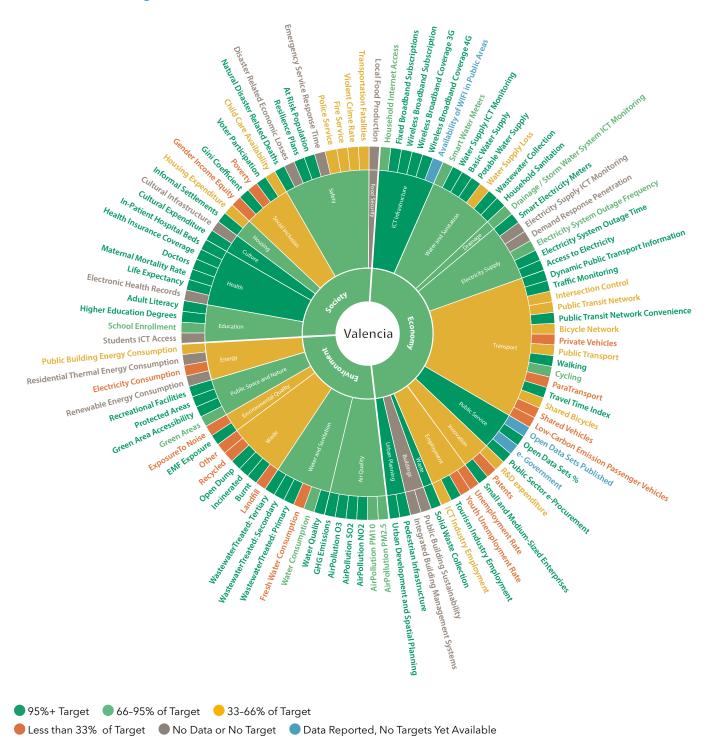

## Performance to Benchmarks – Key Performance Indicators

**Dimensions, Categories & KPIs** 

Performance Benchmark Targets apply to all sections of the graphic.

## Performance to Benchmarks – Key Performance Indicators

Sub Dimensions

Economy

ICT (ICT Infrastructure, Water and Sanitation, Drainage, Electricity Supply, Transport, Public Sector)

**Productivity** (Innovation, Employment)

(Water and Sanitation, Electricity Supply, Transport, Waste, Buildings, Urban Planning)

Environment

Environment (Air Quality, Water and Sanitation, Waste, Environmental Quality, Public Space and Nature, Energy)

Society and Culture

Education, Health and Culture (Education, Health, Culture)

Safety, Housing and Social Inclusion (Housing, Social Inclusion, Safety, Food Security)

95%+ Target

66 - 95% of Target

33-66% of Target

Less than 33% of Target

For more information, please contact: u4ssc@itu.int Website: itu.int/go/u4SSC